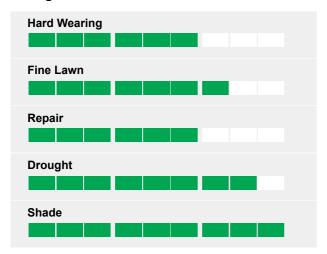

### **Ratings**

#### Shadow is very tolerant to shade

The mixture gives a dense and compact growth. Shadow is very well suited for low input of water and fertiliser. Easy establishment. For hot & dry composition drought tolerant grass is included.